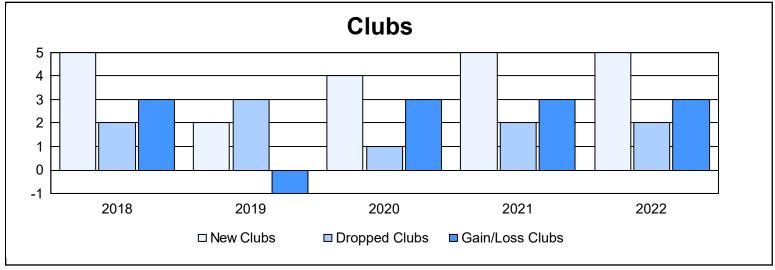

District 403 A1 As of June 2022 Cumulative

| Year      | New<br>Clubs | Dropped<br>Clubs | Gain/<br>Loss<br>Clubs | New<br>Members | Charter<br>Members | Reinstate<br>Members | Transfer<br>Members | Total<br>Member<br>Added | Total<br>Members<br>Dropped | Gain/<br>Loss<br>Members |
|-----------|--------------|------------------|------------------------|----------------|--------------------|----------------------|---------------------|--------------------------|-----------------------------|--------------------------|
| 2017-2018 | 5            | 2                | 3                      | 178            | 131                | 10                   | 7                   | 326                      | 240                         | 86                       |
| 2018-2019 | 2            | 3                | -1                     | 153            | 52                 | 20                   | 2                   | 227                      | 204                         | 23                       |
| 2019-2020 | 4            | 1                | 3                      | 93             | 124                | 10                   | 6                   | 233                      | 276                         | -43                      |
| 2020-2021 | 5            | 2                | 3                      | 118            | 153                | 20                   | 0                   | 291                      | 210                         | 81                       |
| 2021-2022 | 5            | 2                | 3                      | 117            | 146                | 5                    | 1                   | 269                      | 268                         | 1                        |
| Average   | 4            | 2                | 2                      | 132            | 121                | 13                   | 3                   | 269                      | 240                         | 30                       |